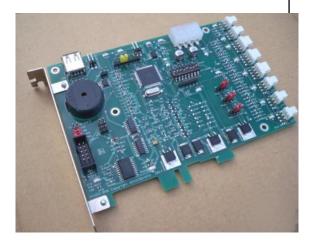

Watchdog card for monitoring system health

An internal watchdog monitors the health of the system. Access to the system is secured with a key lock switch.