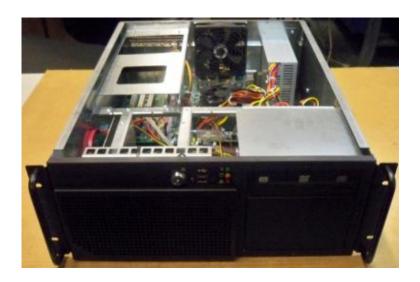

#### **Standard Features:**

Quad Core i7-4770 Intel processor, 16G Ram, 480GB SSD, 3 PCI, 3 PCI express expansion slots, Integrated dual video, HD audio, dual Ethernet, DVD-R/W and keyboard/optical mouse.

# **FWUL6 Specifications**

| FEATURE              | FUNCTION                                 | DESCRIPTION                                                                                                                                                       |
|----------------------|------------------------------------------|-------------------------------------------------------------------------------------------------------------------------------------------------------------------|
| Processor            | Socket                                   | Intel i7-4770 Quad Core 3.9GHz Intel® CPU, LGA1150 socket with 6M cache                                                                                           |
| Chipset              |                                          | Intel® Q87                                                                                                                                                        |
| Memory               | Type<br>Capacity                         | 16G DDR memory, DDR3 1600Mhz, upgradeable to 32GB Max                                                                                                             |
| Video                | Controller                               | Intel® Graphics Media Accelerator HD4600<br>PCI express x16 video 3.0 slot. On board Dual video using HDMI 2560x1600 & DVI 1920x1200 ports                        |
|                      | Touch Display                            | Touch Keypad Display interface option                                                                                                                             |
| Audio                | Controller Connectors                    | Intel® High Definition Audio subsystem using the Realtek ALC886 High Definition audio CODEC Mini Stereo: Line-In, Line-Out, Microphone-In                         |
| Network              | Controller                               | Dual 1G LAN subsystem using dual Intel® I210 &i217LM Ethernet controllers                                                                                         |
| SATA                 | SSD Drive<br>Optical Drive<br>RAID       | 480GB SSD or greater , SATA, 7200RPM Hard Drive DVD-R/W SATA DVD+RW CD-R/W With additional HD                                                                     |
| Mechanical           | Dimensions                               | 4U Rack Mount/Tower/Wall/Desk Mount Width Rack mtg: 483mm (19 inches) Width Desk or tower: 16.94 inches Depth: 18.5 inches Height: 6.97 Weight: approx (42.0 Lbs) |
| I/O                  | USB<br>Serial Ports<br>SATA<br>PS/2 port | 10 USB ports, 4 internal 2.0, 6 external 3.0 & 2.0 5 serial port internal (2 external / 3 internal) 6 Serial 3.0 interfaces PS/2 port                             |
| Expansion<br>Slots   | PCI<br>PCI express                       | Three PCI Conventional* bus add-in card connectors Two PCI Express* x4 bus add-in card connectors One PCI Express* x16 bus add-in card connector                  |
| System<br>Management | Integrated<br>Watchdog Timer             | Monitoring of voltage, temperature and fans 8 system fans, including CPU heat sink fan with fan speed control                                                     |
| Power Supply         | Type<br>Typical                          | PSU, 350W ATX, 120/220 50/60Hz AC<br>100W                                                                                                                         |