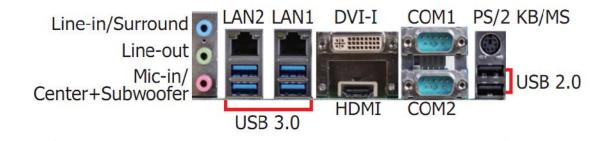

## Rear I/O Panel

# **FWUL6 Specifications**

| FEATURE              | FUNCTION                                 | DESCRIPTION                                                                                                                                                       |
|----------------------|------------------------------------------|-------------------------------------------------------------------------------------------------------------------------------------------------------------------|
| Processor            | Socket                                   | Intel i7-4770 Quad Core 3.9GHz Intel® CPU, LGA1150 socket with 6M cache                                                                                           |
| Chipset              |                                          | Intel® Q87                                                                                                                                                        |
| Memory               | Type<br>Capacity                         | 16G DDR memory, DDR3 1600Mhz, upgradeable to 32GB Max                                                                                                             |
| Video                | Controller                               | Intel® Graphics Media Accelerator HD4600<br>PCI express x16 video 3.0 slot. On board Dual video using HDMI 2560x1600 & DVI 1920x1200 ports                        |
|                      | Touch Display                            | Touch Keypad Display interface option                                                                                                                             |
| Audio                | Controller Connectors                    | Intel® High Definition Audio subsystem using the Realtek ALC886 High Definition audio CODEC Mini Stereo: Line-In, Line-Out, Microphone-In                         |
| Network              | Controller                               | Dual 1G LAN subsystem using dual Intel® I210 &i217LM Ethernet controllers                                                                                         |
| SATA                 | SSD Drive<br>Optical Drive<br>RAID       | 480GB SSD or greater , SATA, 7200RPM Hard Drive DVD-R/W SATA DVD+RW CD-R/W With additional HD                                                                     |
| Mechanical           | Dimensions                               | 4U Rack Mount/Tower/Wall/Desk Mount Width Rack mtg: 483mm (19 inches) Width Desk or tower: 16.94 inches Depth: 18.5 inches Height: 6.97 Weight: approx (42.0 Lbs) |
| I/O                  | USB<br>Serial Ports<br>SATA<br>PS/2 port | 10 USB ports, 4 internal 2.0, 6 external 3.0 & 2.0 5 serial port internal (2 external / 3 internal) 6 Serial 3.0 interfaces PS/2 port                             |
| Expansion<br>Slots   | PCI<br>PCI express                       | Three PCI Conventional* bus add-in card connectors Two PCI Express* x4 bus add-in card connectors One PCI Express* x16 bus add-in card connector                  |
| System<br>Management | Integrated<br>Watchdog Timer             | Monitoring of voltage, temperature and fans 8 system fans, including CPU heat sink fan with fan speed control                                                     |
| Power Supply         | Type<br>Typical                          | PSU, 350W ATX, 120/220 50/60Hz AC<br>100W                                                                                                                         |