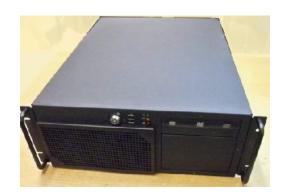

# **Industrial 4U UL Recognized Computer**

The Model FWUL6 industrial computer combines industrial reliability and performance. The universal chassis provides a variety of mounting orientations including; desk, tower, or 19" rack. The FWUL6 is designed for improved system reliability and tested by UL. Features include fan filters, card hold down bar and removable 3.5"/ 2.5" drive trays.

#### **FWUL6 Advanced Features:**

- UL tested for fire and security
- o Touch Keypad / Display operator interface
- High capacity filtered cooling fans
- Card hold down bar, to lock PC option cards in place
- Key lock for power on/off with status LEDs
- Intelligent watchdog monitoring & control
- Up to 6 internal 3.5" / 2.5" drive trays for expanded storage
- O Desktop, tower, or optional 19" rack mounting orientations
- $\circ$   $\;$  Optional hardware includes, 19" rack mounting kit & rails, additional hard drives and memory.