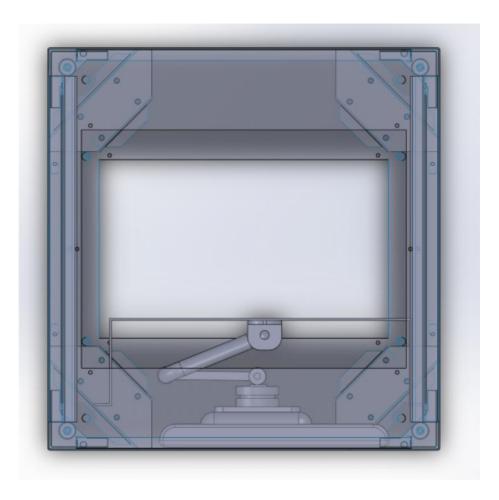

Description: ELO 2201L 22" LCD touch monitor mounted in a 19" rack mount box compartment using a retractable arm, providing tilt and pivot. The monitor is stowed in the rack box vertically and can be extended out of the monitor and rotated for horizontal viewing.

Horizontal orientation

Vertical Orientation

Vertical Stowed position for storage inside the rack

Arm view

Top view vertical orientation

Metal recessed 19" rack box compartment with adjustable arm

Arm will extend 13 - 27" max weight 33lbs (monitor weight is 15lbs) rotates, extends and tilts. Vesa mount is attached to a ball & socket, full motion.