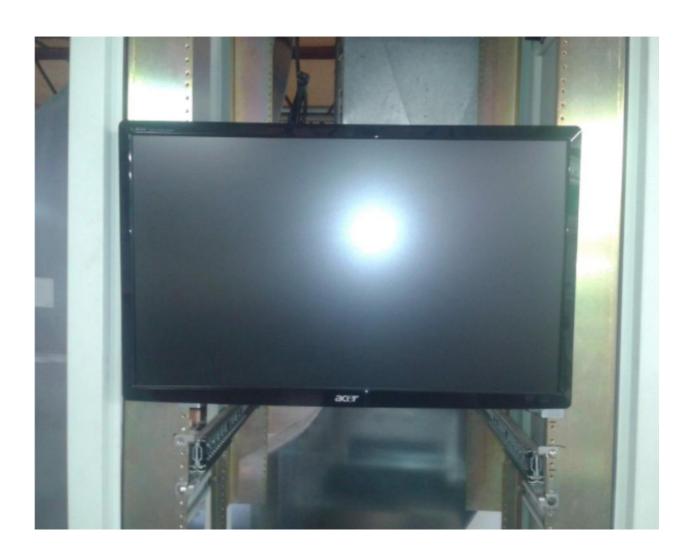

Description: ELO 2201L 22" LCD touch monitor mounted in a 19" rack mount box compartment using a retractable arm, providing tilt and pivot. The monitor is stowed in the rack box vertically and can be extended out of the monitor and rotated for horizontal viewing.

Horizontal orientation

Vertical Orientation

Vertical Stowed position for storage inside the rack

Arm view

Top view vertical orientation

Metal recessed 19" rack box compartment with adjustable arm

Arm will extend 13 - 27" max weight 33lbs (monitor weight is 15lbs) rotates, extends and tilts. Vesa mount is attached to a ball & socket, full motion.