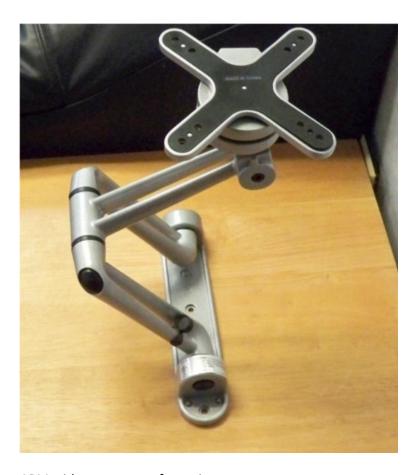

Horizontal orientation

Vertical Orientation

Vertical Stowed position for storage inside the rack

Arm view

Top view vertical orientation

Metal recessed 19" rack box compartment with adjustable arm

Arm will extend 13 - 27" max weight 33lbs (monitor weight is 15lbs) rotates, extends and tilts. Vesa mount is attached to a ball & socket, full motion.

ARM with vesa mount front view.