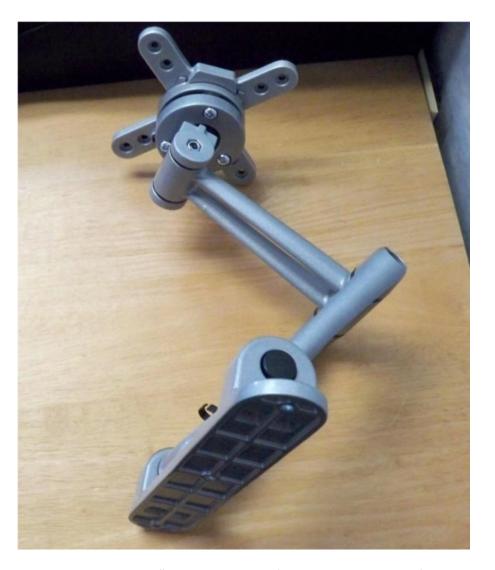

Horizontal orientation

Vertical Orientation

Vertical Stowed position for storage inside the rack

Arm view

Top view vertical orientation

Metal recessed 19" rack box compartment with adjustable arm

Arm will extend 13 - 27" max weight 33lbs (monitor weight is 15lbs) rotates, extends and tilts. Vesa mount is attached to a ball & socket, full motion.

ARM with vesa mount front view.