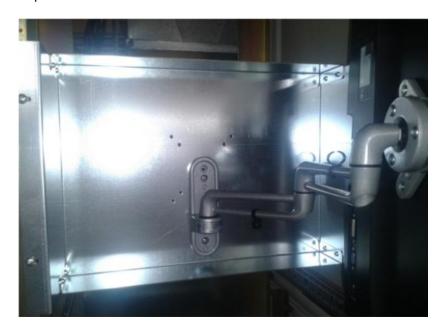

Description: ELO 2201L 22" LCD touch monitor mounted in a 19" rack mount box compartment using a retractable arm, providing tilt and pivot. The monitor is stowed in the rack box vertically and can be extended out of the monitor and rotated for horizontal viewing.

Horizontal orientation

Vertical Orientation

Vertical Stowed position for storage inside the rack

Arm view

Top view vertical orientation

Metal recessed 19" rack box compartment with adjustable arm

Arm will extend 13 - 27" max weight 33lbs (monitor weight is 15lbs) rotates, extends and tilts. Vesa mount is attached to a ball & socket, full motion.