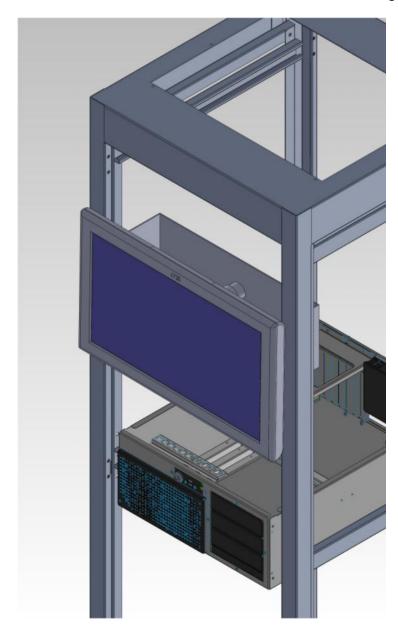

Description: ELO 2201L 22" LCD touch monitor mounted in a 19" rack mount box compartment using a retractable arm, providing tilt and pivot. The monitor is stowed in the rack box vertically and can be extended out of the monitor and rotated for horizontal viewing.

Horizontal orientation

Vertical Orientation

Vertical Stowed position for storage inside the rack

Arm view

Top view vertical orientation

Metal recessed 19" rack box compartment with adjustable arm

Arm will extend 13 - 27" max weight 33lbs (monitor weight is 15lbs) rotates, extends and tilts. Vesa mount is attached to a ball & socket, full motion.