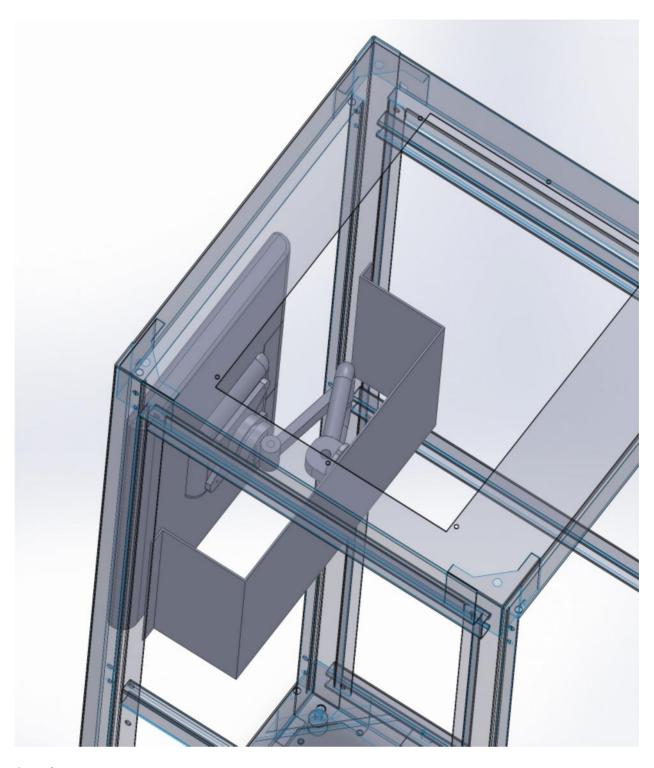

Horizontal orientation

Vertical Orientation

Vertical Stowed position for storage inside the rack

Arm view

Top view vertical orientation

Metal recessed 19" rack box compartment with adjustable arm

Arm will extend 13 - 27" max weight 33lbs (monitor weight is 15lbs) rotates, extends and tilts. Vesa mount is attached to a ball & socket, full motion.

ARM with vesa mount front view.