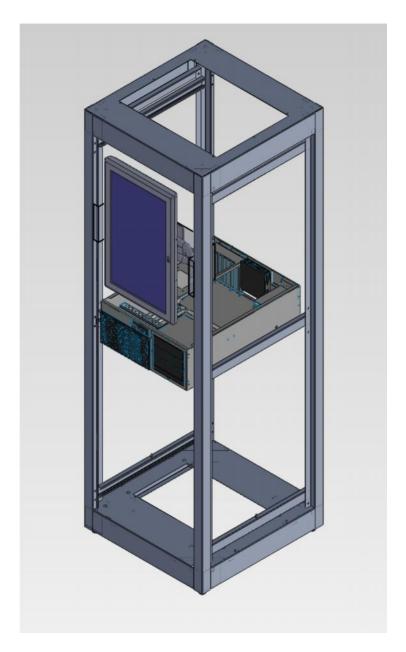

Description: ELO 2201L 22" LCD touch monitor mounted in a 19" rack mount box compartment using a retractable arm, providing tilt and pivot. The monitor is stowed in the rack box vertically and can be extended out of the monitor and rotated for horizontal viewing.

Horizontal orientation

Vertical Orientation

Vertical Stowed position for storage inside the rack

Arm view

Top view vertical orientation

Metal recessed 19" rack box compartment with adjustable arm

Arm will extend 13 - 27" max weight 33lbs (monitor weight is 15lbs) rotates, extends and tilts. Vesa mount is attached to a ball & socket, full motion.