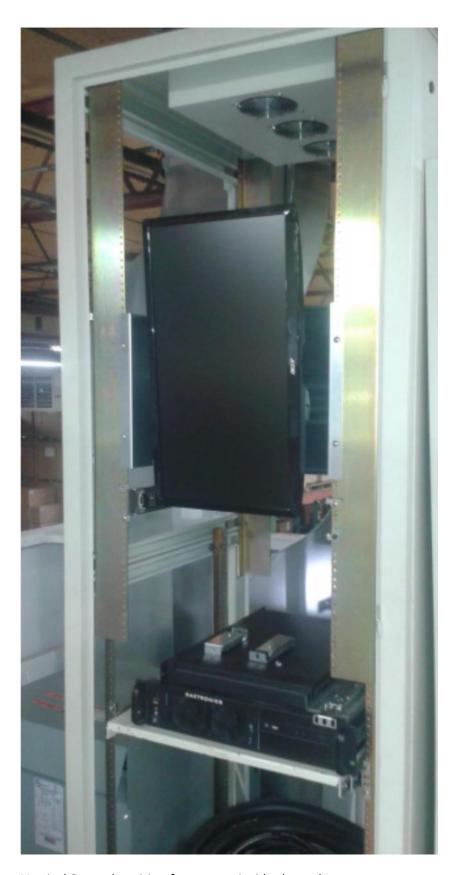

Description: ELO 2201L 22" LCD touch monitor mounted in a 19" rack mount box compartment using a retractable arm, providing tilt and pivot. The monitor is stowed in the rack box vertically and can be extended out of the monitor and rotated for horizontal viewing.

Horizontal orientation

Vertical Orientation

Vertical Stowed position for storage inside the rack

Arm view

Top view vertical orientation

Metal recessed 19" rack box compartment with adjustable arm

Arm will extend 13 - 27" max weight 33lbs (monitor weight is 15lbs) rotates, extends and tilts. Vesa mount is attached to a ball & socket, full motion.